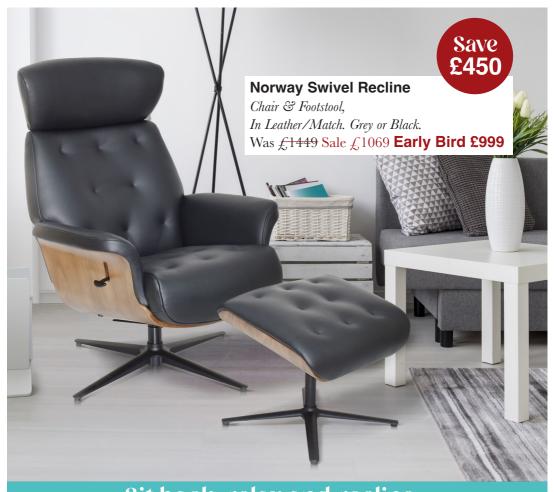

y Birc** 

# Deals



## Parker Knoll Portland

Large 2 Seater Sofa, In Grade A Fabric. Display Model Only.

RRP £2398 Sale £1579 **Early Bird £1499** 



Matching pieces are also available...



Display Models Only.



Whitehaven

### **Parker Knoll Portland**

Large 2 Seater Sofa, In Fabric. 2 Seater Sofa, In Leather. Power Recline Chair in Leather.

RRP £8664 Sale £5479 **Early Bird £5199** 



## Lowry

Save Over £2100

Workington Store

2 Seater Sofa & Accent Wing Chair,

In Fabric.

Was £,2628 Sale £,1699 **Early Bird £1599** 



Fabrics available for viewing in store...

lay Models Only. £2499

# **Home Comforts**





### **Ashlea**

2 Seater Sofa & 2 Chairs, Chesnut Leather/Match.

Was £3747 Sale £1999 **Early Bird £1899** 



Living Room Early Bird Bundle Offer

Save Over £1800



## Sit back, relax and recline...

### Kira

Compact Corner Chaise Sofa, In Mustard Fabric. Display Model Only.

Was <del>£1339</del> Sale £1139 **Early Bird £1075** 



## Easby

Corner Sofa Bed, With Storage, In Fabric.

Display Model Only.

Was £2099 Sale £1599 Early Bird £1499





### Flight Bedroom

3 Drawer Bedside Chest.

Was <del>£349</del> Sale £299 **Early Bird £284** 

2 Door Wardrobe.

Was <del>£1199</del> Sale £1049 **Early Bird £996** 

## Flight Bedroom

6 Drawer Wide Chest.

Was £1069 Sale £925 **Early Bird £878** 

King Size Bedframe. Display Model Only.

Was £1199 Sale £1045 **Early Bird £989** 







## Silentnight Eco 1200 Pocket

Double Drawer Divan Set.

RRP £1159 Sale £745 **Early Bird £699** 





RRP £3084 Sale £2125 Early Bird £1999





## Shop, Eat and Drink