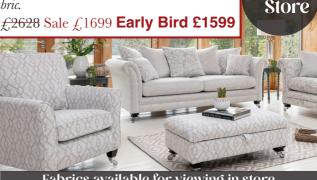

## Lowry

Save Over £2100

Workington Store

2 Seater Sofa & Accent Wing Chair,

In Fabric.

Was £,2628 Sale £,1699 **Early Bird £1599** 

Fabrics available for viewing in store...

lay Models Only. £2499