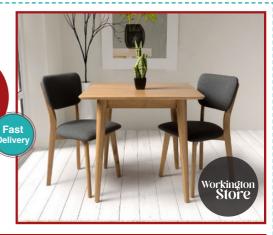

#### Scandi Table

Extending Table & Two Chairs. 80cm x 80cm. Display Model Only.

Was £,1197 Sale £,819 **Early Bird £775** 