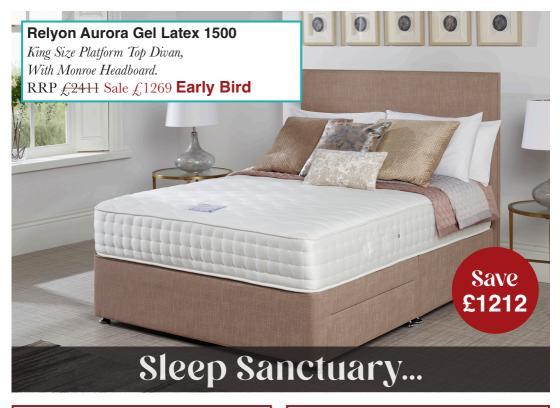

## Silentnight Eco 1200 Pocket

Double Drawer Divan Set.

RRP £1159 Sale £745 **Early Bird £699** 

RRP £3084 Sale £2125 Early Bird £1999