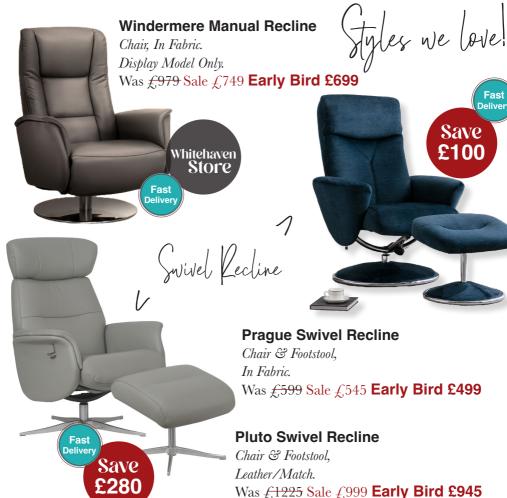

Table & 4 Chairs. Display Models Only. Was £2755 Sale £1159 Early Bird £1099

Mega



### Napoli

2 Seater Sofa & 2 Chairs. In Fabric. Disp Was £,3647 Sale £,2645 **Early Birc** 

# Deals



## Parker Knoll Portland

Large 2 Seater Sofa, In Grade A Fabric. Display Model Only.

RRP £2398 Sale £1579 **Early Bird £1499** 



Matching pieces are also available...



Display Models Only.



Whitehaven

### **Parker Knoll Portland**

Large 2 Seater Sofa, In Fabric. 2 Seater Sofa, In Leather. Power Recline Chair in Leather.

RRP £8664 Sale £5479 **Early Bird £5199** 



## Lowry

Save Over £2100

Workington Store

2 Seater Sofa & Accent Wing Chair,

In Fabric.

Was £,2628 Sale £,1699 **Early Bird £1599** 



Fabrics available for viewing in store...

lay Models Only. £2499

# **Home Comforts**





### **Ashlea**

2 Seater Sofa & 2 Chairs, Chesnut Leather/Match.

Was £3747 Sale £1999 **Early Bird £1899** 



Living Room Early Bird Bundle Offer

Save Over £1800



## Sit back, relax and recline...

### Kira

Compact Corner Chaise Sofa, In Mustard Fabric. Display Model Only.

Was <del>£1339</del> Sale £1139 **Early Bird £1075** 



## Easby

Corner Sofa Bed, With Storage, In Fabric.

Display Model Only.

Was £2099 Sale £1599 Early Bird £1499





### Flight Bedroom

3 Drawer Bedside Chest.

Was <del>£349</del> Sale £299 **Early Bird £284** 

2 Door Wardrobe.

Was <del>£1199</del> Sale £1049 **Early Bird £996** 

## Flight Bedroom

6 Drawer Wide Chest.

Was £1069 Sale £925 **Early Bird £878** 

King Size Bedframe. Display Model Only.

Was £1199 Sale £1045 **Early Bird £989**