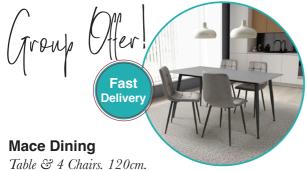

## Table & Chairs

group Her! Save £422

#### Scandi Table

Extending Table & Two Chairs. 80cm x 80cm. Display Model Only.

Was £,1197 Sale £,819 **Early Bird £775** 