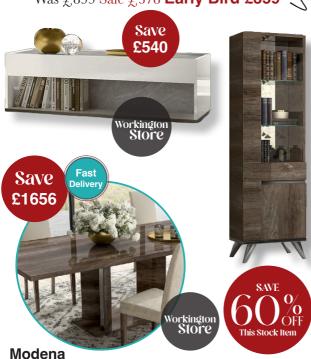

Workington Store

Save

£540

### Madrid

2 Seater Sofa & Accent Footstool, all in Fabric. Display Models Only.

Was <del>£,2278</del> Sale £,1269 **Early Bird £1199** 

Sofa & Chair

**Mont Blanc** 

L High Gloss

Coffee Table.
Was £899 Sale £378 Early Bird £359 ✓

Single Door Display Unit. Display Models Only.

Was £1249 Sale £529 Early Bird £499

Extending Table & 4 Chairs. Display Models Only. Was £2755 Sale £1159 Early Bird £1099

Mega