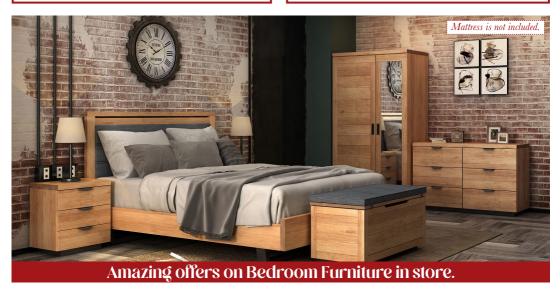

### Flight Bedroom

3 Drawer Bedside Chest.

Was <del>£349</del> Sale £299 **Early Bird £284** 

2 Door Wardrobe.

Was <del>£1199</del> Sale £1049 **Early Bird £996** 

## Flight Bedroom

6 Drawer Wide Chest.

Was £1069 Sale £925 **Early Bird £878** 

King Size Bedframe. Display Model Only.

Was £1199 Sale £1045 **Early Bird £989** 