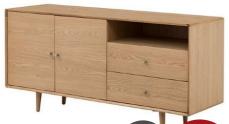

## Living Room

Save

£426

2 Seater Sofa, In Plain Velvet.

Was £,1299 Sale £,799 **Early Bird £759** 

Large Sideboard.

Was £1375 Sale £999 **Early Bird £949** 

Workington **Store** 