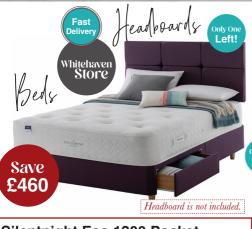

## Silentnight Eco 1200 Pocket

Double Drawer Divan Set.

RRP £1159 Sale £745 **Early Bird £699** 

RRP £3084 Sale £2125 Early Bird £1999