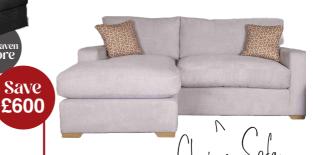

### Kira

Compact Corner Chaise Sofa, In Mustard Fabric. Display Model Only.

Was <del>£1339</del> Sale £1139 **Early Bird £1075** 