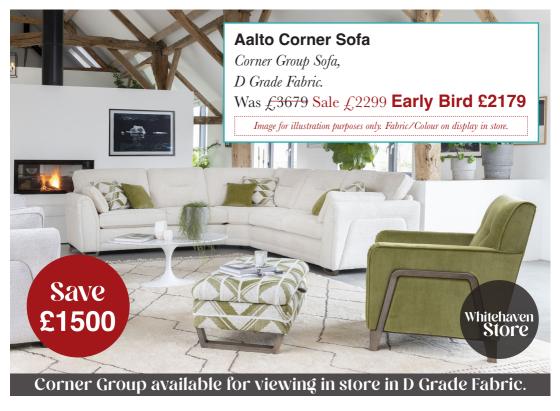

## **Oscar Group**

3 Seater Sofa & Chair in Forever Berry Fabric. Display Models Only.

Was £2798 Sale £1875 **Early Bird £1775** 

Images for illustration purposes only. Accessories not included.

Was £649 Sale £526 Early Bird £499