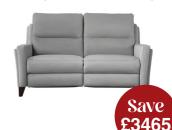

## Lowry

Save Over £2100

Workington Store

2 Seater Sofa & Accent Wing Chair,

In Fabric.

Was £,2628 Sale £,1699 **Early Bird £1599** 

Fabrics available for viewing in store...

lay Models Only. £2499